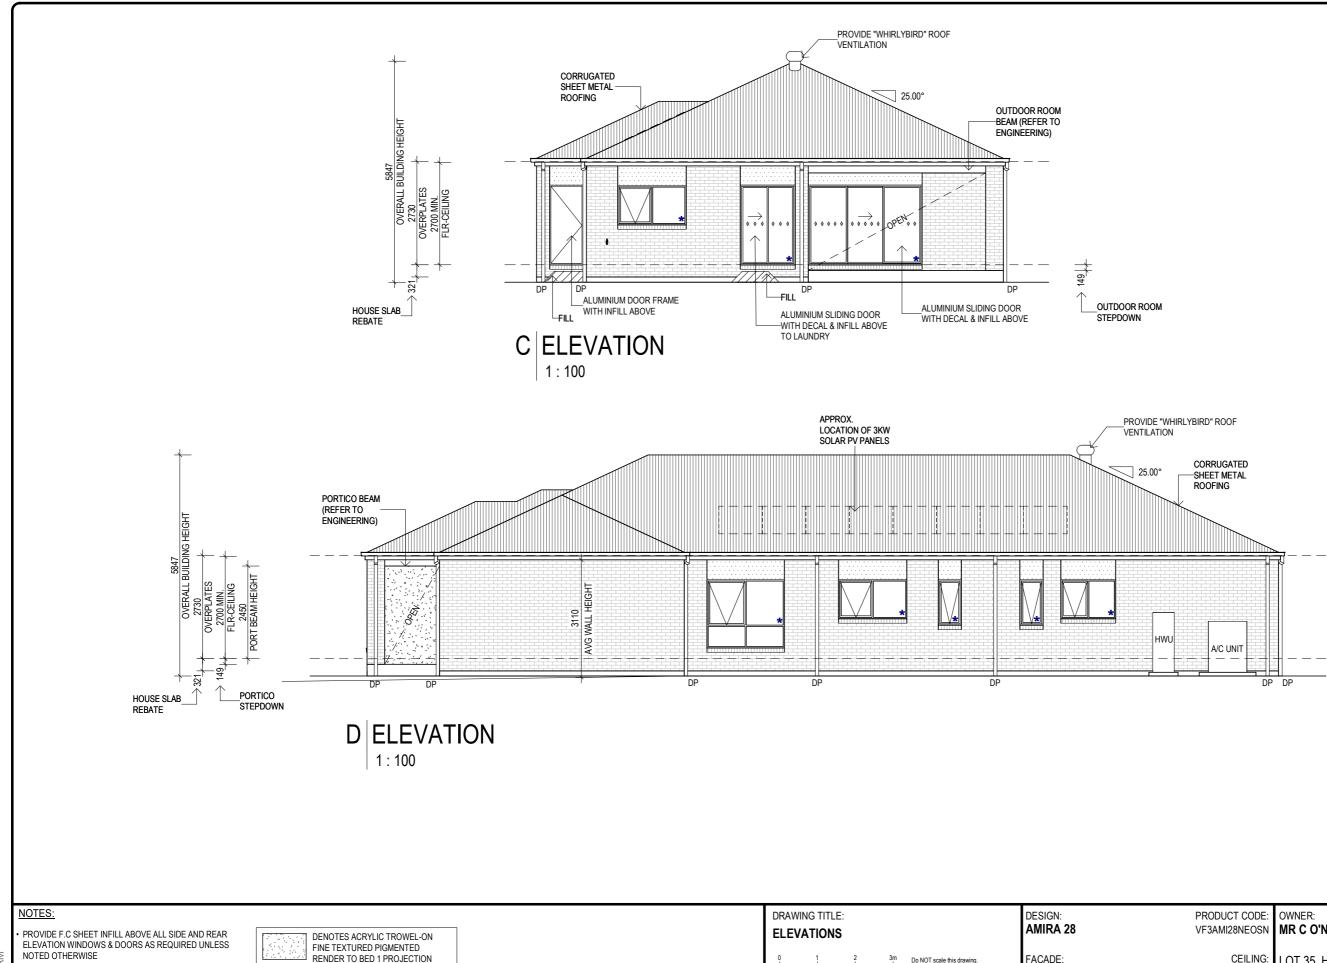

 FINAL TENDER PLANS
 F12-05/17

RENDER TO BED 1 PROJECTION THE RENDER PROCESS IS TO BE APPLIED OVER THE CAULKED ARTICULATION JOINTS AS PER METRICON STANDARD PRACTICES.

IMPORTANT NOTE: PROVIDE INSECT SCREENS TO ALL OPENABLE WINDOWS & SLIDING DOORS

| ELEVATIONS              |                                                                                                                               | AMIRA 28                                                                                                                                                                                     |
|-------------------------|-------------------------------------------------------------------------------------------------------------------------------|----------------------------------------------------------------------------------------------------------------------------------------------------------------------------------------------|
| 0 1<br>SCALE 1:100 (A3) | 2 3m Do NOT scale this drawing.<br>All written dimensions take precedence<br>over scaled dimension. <i>If in doubt, ASK</i> . | FACADE:<br><b>NEO</b>                                                                                                                                                                        |
| <b>m</b> etricon        | FREEDOM<br>SPEC: BASE                                                                                                         | 501 Blackburn Road, Mount Waverley, VIC, 3149<br>P.O. Box 857, Mount Waverley, VIC, 3149<br>Builders Licence N°: CDB-U 52967 ACN: 005 108 7<br>Tel: 1300 786 773<br>www.metriconhomes.com.au |