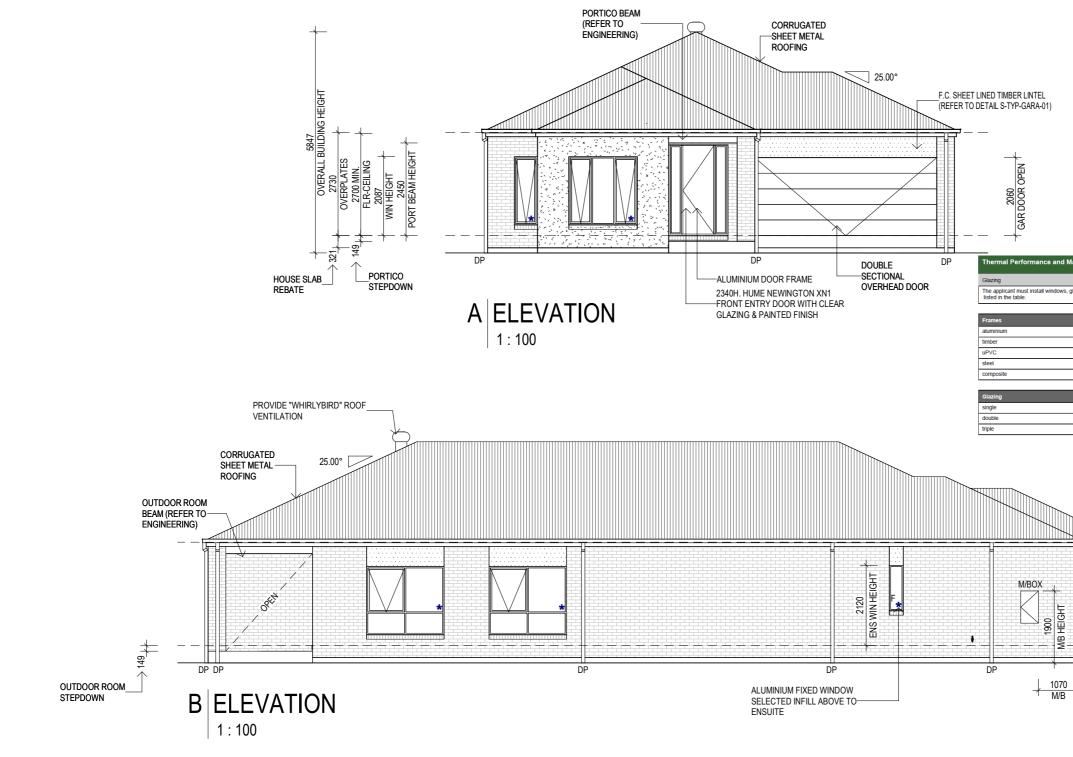

 FINAL TENDER PLANS
 F12-05/17

RENDER TO BED 1 PROJECTION THE RENDER PROCESS IS TO BE APPLIED OVER THE CAULKED ARTICULATION JOINTS AS PER METRICON STANDARD PRACTICES.

IMPORTANT NOTE: PROVIDE INSECT SCREENS TO ALL OPENABLE WINDOWS & SLIDING DOORS

| ELEVATIONS              |                                                                                                                               | AMIRA 28                                                                                                                                                                                     |
|-------------------------|-------------------------------------------------------------------------------------------------------------------------------|----------------------------------------------------------------------------------------------------------------------------------------------------------------------------------------------|
| 0 1<br>SCALE 1:100 (A3) | 2 3m Do NOT scale this drawing.<br>All written dimensions take precedence<br>over scaled dimension. <i>If in doubt, ASK</i> . | FACADE:<br><b>NEO</b>                                                                                                                                                                        |
| <b>m</b> etricon        | FREEDOM<br>SPEC: BASE                                                                                                         | 501 Blackburn Road, Mount Waverley, VIC, 3149<br>P.O. Box 857, Mount Waverley, VIC, 3149<br>Builders Licence N°: CDB-U 52967 ACN: 005 108 7<br>Tel: 1300 786 773<br>www.metriconhomes.com.au |